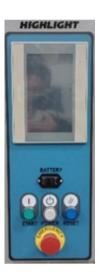

### **Touchscreen Controls**

6" Touchscreen provides intuitive control of Robot settings including wrap counts, speed, battery indication, and security. Multiple wrap recipes can also be stored.