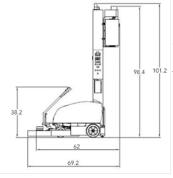

#### SYSTEM SPECIFICATIONS

| Batteries               | 2x 12V 100Ah           | Charging Time     | 8 Hours (Battery at 5% Charge)        |
|-------------------------|------------------------|-------------------|---------------------------------------|
| Production Rate         | 20-30 Loads Per Hour   | Loads Per Charge  | 200-250 Loads Wrapped Per Charge      |
| Speed                   | 65-295 ft/min          | Maximum Film Size | 10-20" Film Roll Width, 9.5" Diameter |
| Pre-Stretch Film Ratios | 230% / 270% Selectable | Load Capacity     | 24" L x 24" H x 86" H                 |
| Rotating Diameter       | 47 Inches              | Load Weight       | 200 Pounds Minimum, Unlimited Maximum |
| Operating Temperature   | 40-95 Degrees F        | Machine Size      | 69"x46"x101", 700 Pounds              |