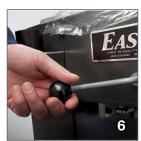

#### 6. Conveyor

Takeaway conveyor can be raised or lowered to center the seal on your product

| MODEL NUMBER | SEAL DIMENSIONS<br>FRONT SIDE |       | MACHINE DIMENSIONS<br>WIDTH HEIGHT LENGTH |        |        | STANDARD POWER VOLTS AMPS PHASE |       |   | WEIGHT  | SHP WT. |
|--------------|-------------------------------|-------|-------------------------------------------|--------|--------|---------------------------------|-------|---|---------|---------|
| EM1622TK     | 22"                           | 16"   | 27"                                       | 50"    | 63"    | 220/110                         | 10/20 | 1 | 400 lbs | 500 lbs |
|              | 56 cm                         | 41 cm | 69 cm                                     | 127 cm | 160 cm | 220/110                         | 10/20 | ' | 156 kg  | 226 kg  |
| EM1636TK     | 36"                           | 16"   | 27"                                       | 50"    | 91"    | 220/110                         | 10/20 | 1 | 500 lbs | 600 lbs |
|              | 91 cm                         | 41 cm | 69 cm                                     | 127 cm | 231 cm | 220/110                         | 10/20 |   | 226 kg  | 272 kg  |