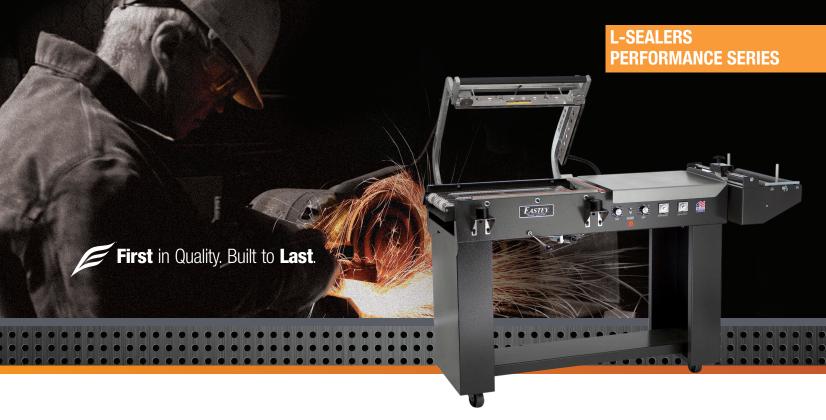

# L-SEALERS PERFORMANCE SERIES

#### **BUILT RIGHT...PRICED RIGHT**

Proven reliable over and over again, these intermediate level EASTEY L-Sealers provide you with all the quality features found in much higher priced machines. They are designed and built to give you all the performance features needed for positive sealing a wide variety of films including polyolefin, polyethylene, and PVC.

#### **RUGGED DESIGN**

EASTEY Performance Series L-Sealers are expertly welded on 12 gauge steel frames and designed to handle the day to day abuse of manual sealing in most shrink wrap applications. Cast seal arms, stainless steel film clamps, and heavy duty dual magnet clamping are just some of the features that provide the durability you have come to rely on from EASTEY. See for yourself why EASTEY has been a leader in the shrink packaging industry for over 25 years.

## RELIABLE SEMI-AUTOMATIC L-SEALING

EASTEY Performance Series L-Sealers offer the durability needed to handle a variety of applications at a cost-effective price.