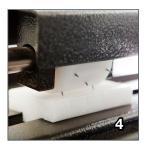

arrow, or poly inserts
- Dual locking magnet clamps apply even pressure across seal bar
- Adjustable dwell time for better seal control
- Analog temperature control adjustable for a variety of films
- Adjustable product tray accommodates wide variety of product sizes
- Takeaway conveyor can be raised or lowered to center-seal product
- Automatic takeaway conveyor with stainless steel mesh belting
  Heavy duty film roll support and simple film loading
- Adjustable pin perforator provides air evacuation
- Custom two-part epoxy finish resists scratching
- Heavy duty casters for transportation within plant
- Easy to use design requires minimal training and maintenance
- Seal size of 16" x 22" or 16" x 36"
- Maximum film width up to 19"
- Available in 110v or 220v
- Made in the USA

















1. **Hot knife seal head**Utilizes low maintenance hot knife seal head

#### 2. A variety of seal inserts are available

Different films and seal widths: mushroom (standard), pancake, poly, or arrow

### 3. Product Tray

Adjustable product tray easily separates film and accommodates variety of product sizes

#### 4. Pin Perf

Adjustable pin perforator provides air evacuation in film

#### 5. Control Panel

Simple, easy to use control panel with automatic cycle timing

#### 6. Conveyor

Takeaway conveyor can be raised or lowered to center the seal on your product

| MODEL NUMBER | SEAL DIMENSIONS<br>FRONT SIDE |       | MACHINE DIMENSIONS<br>WIDTH HEIGHT LENGTH |        |        | STANDARD POWER VOLTS AMPS PHASE |       |   | WEIGHT  | SHP WT. |
|--------------|-----------------------