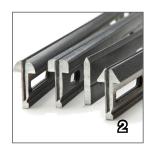

#### 2. A variety of seal inserts are available

Different films and seal widths: mushroom (standard), pancake, poly, or arrow