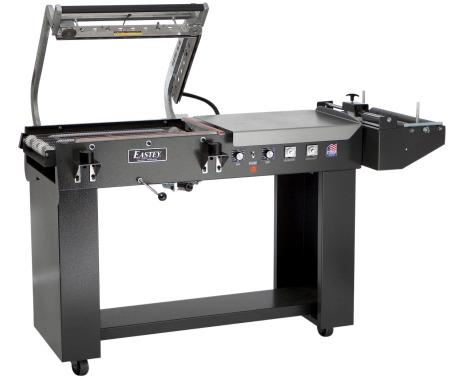

#### **BUILT RIGHT...PRICED RIGHT**

Proven reliable over and over again, these intermediate level EASTEY L-Sealers provide you with all the quality features found in much higher priced machines. They are designed and built to give you all the performance features needed for positive sealing a wide variety of films including polyolefin, polyethylene, and PVC.

#### **RUGGED DESIGN**

EASTEY Performance Series L-Sealers are expertly welded on 12 gauge steel frames and designed to handle the day to day abuse of manual sealing in most shrink wrap applications. Cast seal arms, stainless steel film clamps, and heavy duty dual magnet clamping are just some of the features that provide the durability you have come to rely on from EASTEY. See for yourself why EASTEY has been a leader in the shrink packaging industry for over 25 years.

#### **STANDARD FEATURES**

- Designed to seal most polyolefin, polyethylene, and PVC shrink films
- All-welded main frame from 12 gauge steel
- Seal head casting equipped with head return cylinder
- · Stainless steel film clamps hold film in place while sealing
- Utilizes durable and low maintenance hot knife seal system
- Hot knife seal systems available with mushroom (standard), pancake, arrow, or poly inserts
- Dual locking magnet clamps apply even pressure across seal bar
- Adjustable dwell time for better seal control
- Analog temperature control adjustable for a variety of films
- Adjustable product tray accommodates wide variety of product sizes
- Takeaway conveyor can be raised or lowered to center-seal product
- Automatic takeaway conveyor with stainless steel mesh belting
  Heavy duty film roll support and simple film loading
- Adjustable pin perforator provides air evacuation
- Custom two-part epoxy finish resists scratching
- Heavy duty casters for transportation within plant
- Easy to use design requires minimal training and maintenance
- Seal size of 16" x 22" or 16" x 36"
- Maximum film width up to 19"
- Available in 110v or 220v
- Made in the USA