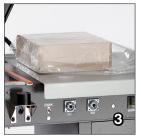

### 3. Product Tray

Adjustable product tray easily separates film and accommodates variety of product sizes