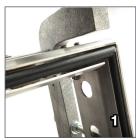

ncake, arrow, or poly inserts
- Dual locking magnet clamps apply even pressure across seal bar
- Adjustable dwell time for better seal control
- Analog temperature control adjustable for a variety of films
- Adjustable product tray accommodates wide variety of product sizes
- Takeaway conveyor can be raised or lowered to center-seal product
- Automatic takeaway conveyor with stainless steel mesh belting
  Heavy duty film roll support and simple film loading
- Adjustable pin perforator provides air evacuation
- Custom two-part epoxy finish resists scratching
- Heavy duty casters for transportation within plant
- Easy to use design requires minimal training and maintenance
- Seal size of 16" x 22" or 16" x 36"
- Maximum film width up to 19"
- Available in 110v or 220v
- Made in the USA

















1. **Hot knife seal head**Utilizes low maintenance hot knife seal head

#### 2. A variety of seal inserts are available

Different films and seal widths: mushroom (standard), pancake, poly, or arrow

### 3. Product Tray

Adjustable product tray easily separates film and accommodates variety of product sizes

#### 4. Pin Perf

Adjustable pin perforator provides air evacuation in film

#### 5. Control Panel

Simple, easy to use control panel with automatic cycle timing

#### 6. Conveyor

Takeaway conveyor can be raised or lowered to center the seal on your product

| MODEL NUMBER | SEAL DIMENSIONS<br>FRONT SIDE |       | MACHINE DIMENSIONS<br>WIDTH HEIGHT LENGTH |        |        | STANDARD POWER VOLTS AMPS PHASE |       |   | WEIGHT  | SHP WT. |
|--------------|-----------------